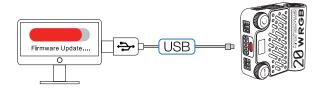

Under the "MENU" option, you can also check the firmware version information for the ZHIYUN FIVERAY M20C.

You can use "Zhiyun Led Tools" or "ZY Vega" to perform the ZHIYUN FIVERAY M20C firmware upgrade.

#### Method 1:

- Visit the official website of ZHIYUN (www.zhiyun-tech.com), go to the ZHIYUN FIVERAY M20C product page, click "Download", find the Zhiyun Led Tools and the firmware and download.
- 2. Unzip the firmware for the files with the ".ptz" file extension.
- Connect the USB-C port of ZHIYUN FIVERAY M20C to the USB port of the computer with the USB Type-C cable.
- 4. Open "Zhiyun Led Tools", click "Open", and click "Firmware Upgrade". Click "Browse" under "Path" to select the latest firmware downloaded (with the ".ptz" file extension), and click "Upgrade" at the bottom to upgrade firmware. ZHIYUN FIVERAY M20C will automatically turn off when the upgrade is finished.