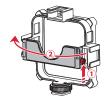

### Installing:

Push the lock switch of the lateral baffle upward ① and turn the lateral baffle outward ② . Place ZHIYUN FIVERAY M20C into the extension bracket ③ . Finally, Turn the lateral baffle inward and apply slight pressure until the lock switch automatically locks ④ .

#### Removing:

Push the lock switch of the lateral baffle upward 1 and turn the lateral baffle outward 2. Remove the ZHIYUN FIVERAY M20C from the extension bracket 3. Finally, Turn the lateral baffle inward and apply slight pressure until the lock switch automatically locks 4.