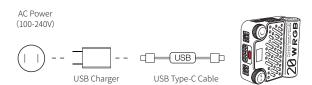

# Charging

This product uses a built-in battery to ensure sufficient battery life. You can view the remaining battery level on the display screen. When the battery is low, you can charge it while still using the light using the following method:

Charging Method: Use the provided USB Type-C cable to connect the fill light to a USB charger. It is recommended to use a USB charger that supports the PD (Power Delivery) fast charging protocol. When charging while using the fill light, the USB charger will prioritize powering the fill light, and the remaining power will be used to charge the battery. The maximum PD charging power supported by the battery is 12W.

- ① It is recommended to fully charge M20C before using it. Low battery might impair the product performance.
  - ② USB chargers are not included in the package.