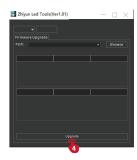

#### Method 1:

- Visit the official website of ZHIYUN (www.zhiyun-tech.com), go to the ZHIYUN FIVERAY M20C product page, click "Download", find the Zhiyun Led Tools and the firmware and download.
- 2. Unzip the firmware for the files with the ".ptz" file extension.
- Connect the USB-C port of ZHIYUN FIVERAY M20C to the USB port of the computer with the USB Type-C cable.
- 4. Open "Zhiyun Led Tools", click "Open", and click "Firmware Upgrade". Click "Browse" under "Path" to select the latest firmware downloaded (with the ".ptz" file extension), and click "Upgrade" at the bottom to upgrade firmware. ZHIYUN FIVERAY M20C will automatically turn off when the upgrade is finished.