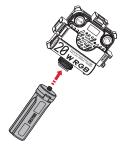

# Installing/Removing ZHIYUN FIVERAY M20C Extension Bracket (hereinafter referred to as "extension bracket")

### Installing:

Push the lock switch of the lateral baffle upward ① and turn the lateral baffle outward ② . Place ZHIYUN FIVERAY M20C into the extension bracket ③ . Finally, Turn the lateral baffle inward and apply slight pressure until the lock switch automatically locks ④ .

#### Removing:

Push the lock switch of the lateral baffle upward 1 and turn the lateral baffle outward 2. Remove the ZHIYUN FIVERAY M20C from the extension bracket 3. Finally, Turn the lateral baffle inward and apply slight pressure until the lock switch automatically locks 4.