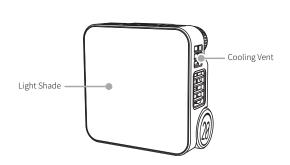

y.
- Do not place any other items on top of this product to avoid damage to this product.
- 7. Protect the product from dust and sand during use.
- Before storing this product, please make sure it is completely cooled and store it in a dry and ventilated place.
- Do not disassemble this product on your own. In the event of malfunctions, it should be repaired by ZHIYUN or authorized maintenance personnel.

### **Product List**

Before using this product, please check carefully that all the following items are included in the product package. In case that any item is found missing, please contact ZHIYUN or your local selling agent.





Items marked "\*" are only included in ZHIYUN FIVERAY M20C COMBO package.

### **Get to Know ZHIYUN FIVERAY M20C**

Type-C Charging/Firmware Upgrade Port





# Charging

This product uses a built-in battery to ensure sufficient battery life. You can view the remaining battery level on the display screen. When the battery is low, you can charge it while still using the light using the following method:

Charging Method: Use the provided USB Type-C cable to connect the fill light to a USB charger. It is recommended to use a USB charger that supports the PD (Power Delivery) fast charging protocol. When charging while using the fill light, the USB charger will prioritize powering the fill light, and the remaining power will be used to charge the battery. The maximum PD charging power supported by the battery is 12W.



- ① It is recommended to fully charge M20C before using it. Low battery might impair the product performance.
  - ② USB chargers