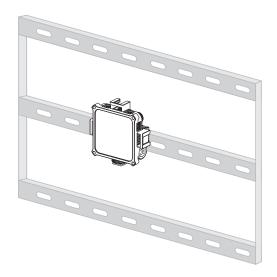

# Attaching the Fill Light Magnetically

Install the extension bracket to the ZHIYUN FIVERAY M20C, and then you can magnetically attach the entire assembly to the surface of a metal object.

▲ DO NOT stare at the LED chips when the device is operating.