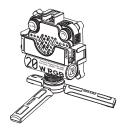

# **Mounting the Tripod**

Install the extension bracket to the ZHIYUN FIVERAY M20C, and then mount the extension bracket and fill light as a whole on the tripod.