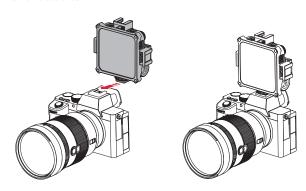

# Using with a Camera

Install the extension bracket to the ZHIYUN FIVERAY M20C, align the cold shoe at the bottom of the extension bracket with the cold shoe mount on top of the camera, and then attach the extension bracket and the fill light as a whole to the camera's cold shoe.