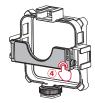

### Installing:

Push the lock switch of the lateral baffle upward ① and turn the lateral baffle outward ② . Place ZHIYUN FIVERAY M20C into the extension bracket ③ . Finally, Turn the lateral baffle inward and apply slight pressure until the lock switch automatically locks ④ .

#### Removing:

Push the lock switch of the lateral baffle upward 1 and turn the lateral baffle outward 2. Remove the ZHIYUN FIVERAY M20C from the extension bracket 3. Finally, Turn the lateral baffle inward and apply slight pressure until the lock switch automatically locks 4.