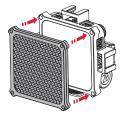

# Installing/Removing ZHIYUN FIVERAY M20C Honeycomb Grids (hereinafter referred to as "honeycomb grids")

Install the extension bracket onto the ZHIYUN FIVERAY M20C, then align the four corners of the honeycomb grids with the four corners of the extension bracket and attach them. When disassembling, simply remove the honeycomb grids from the extension bracket.