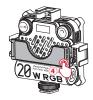

# Installing/Removing ZHIYUN FIVERAY M20C Diffuser (hereinafter referred to as "diffuser")

Install the extension bracket onto the ZHIYUN FIVERAY M20C, then align the four corners of the diffuser with the four corners of the extension bracket and attach them. When disassembling, simply remove the diffuser from the extension bracket.

# Installing/Removing ZHIYUN FIVERAY M20C Honeycomb Grids (hereinafter referred to as "honeycomb grids")

Install the extension bracket onto the ZHIYUN FIVERAY M20C, then align the four corners of the honeycomb grids with the four corners of the extension bracket and attach them. When disassembling, simply remove the honeycomb grids from the extension bracket.