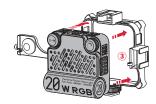

#### Installing:

Install the extension bracket onto the ZHIYUN FIVERAY M20C, then align the four corners of the four-leaf barn doors with the four corners of the extension bracket and attach them  $\odot$ . You can unfold the four leaves to the appropriate angle  $\odot$ . Mount the diffuser onto the four-leaf barn doors  $\odot$ . When disassembling, simply remove the diffuser and the four-leaf barn doors from the extension bracket in sequence.