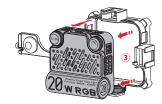

### Installing:

Push the lock switch of the lateral baffle upward ① and turn the lateral baffle outward ② . Place ZHIYUN FIVERAY M20C into the extension bracket ③ . Finally, Turn the lateral baffle inward and apply slight pressure until the lock switch automatically locks ④ .

#### Removing:

Push the lock switch of the lateral baffle upward 1 and turn the lateral baffle outward 2. Remove the ZHIYUN FIVERAY M20C from the extension bracket 3. Finally, Turn the lateral baffle inward and apply slight pressure until the lock switch automatically locks 4.