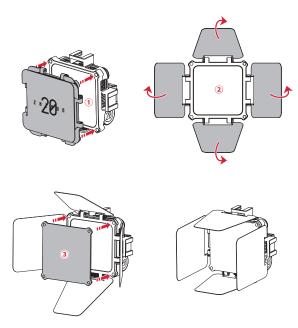

### Installing:

Push the lock switch of the lateral baffle upward ① and turn the lateral baffle outward ② . Place ZHIYUN FIVERAY M20C into the extension bracket ③ . Finally, Turn the lateral baffle inward and apply slight pressure until the lock switch automatically locks ④ .

#### Removing:

Push the lock switch of the lateral baffle upward 1 and turn the lateral baffle outward 2. Remove the ZHIYUN FIVERAY M20C from the extension bracket 3. Finally, Turn the lateral baffle inward and apply slight pressure until the lock switch automatically locks 4.