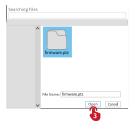

#### Method 1:

- Visit the official website of ZHIYUN (www.zhiyun-tech.com), go to the ZHIYUN FIVERAY M20C product page, click "Download", find the Zhiyun Led Tools and the firmware and download.
- 2. Unzip the firmware for the files with the ".ptz" file extension.
- Connect the USB-C port of ZHIYUN FIVERAY M20C to the USB port of the computer with the USB Type-C cable.
- 4. Open "Zhiyun Led Tools", click "Open", and click "Firmware Upgrade". Click "Browse" under "Path" to select the latest firmware downloaded (with the ".ptz" file extension), and click "Upgrade" at the bottom to upgrade firmware. ZHIYUN FIVERAY M20C will automatically turn off when the upgrade is finished.