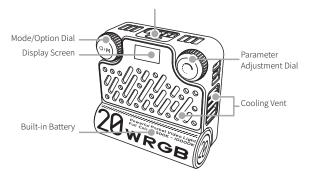

### **Get to Know ZHIYUN FIVERAY M20C**

Type-C Charging/Firmware Upgrade Port

#### **Buttons and Dials**

### Mode/Option Dial:

Single press+long press: Power on Long press: Power off Single press: Switch modes

Double press: Switch to the previous mode

Triple press: Reset Bluetooth
Turn: Switch options (in submenu)

#### Parameter Adjustment Dial:

Single press: Quickly adjust the current parameter
Confirm (submenu)
Turn: Adjust the current parameter